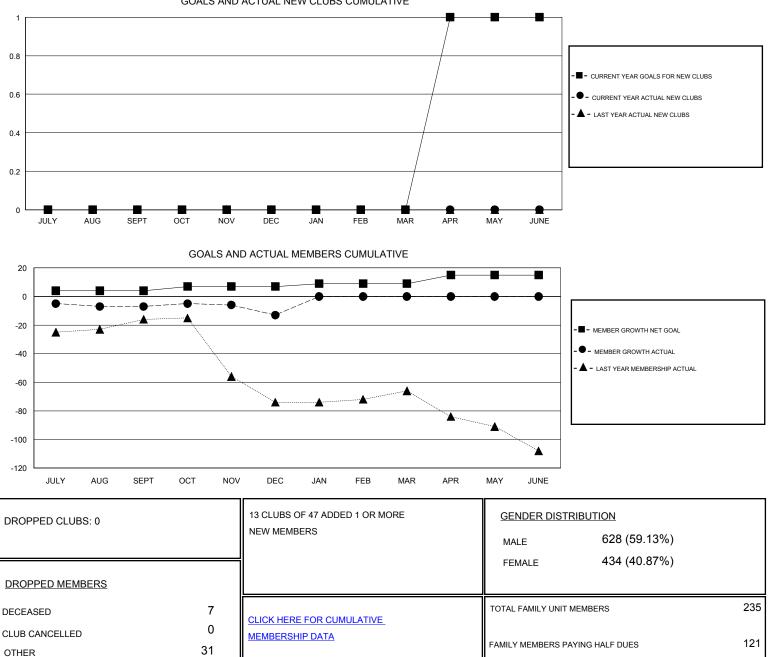

## District 12 S

Results as of: 12/31/2019

| GMT:                  | LOCATION TENNESSEE |           |               |                       |                           |                         | GMT CA                                             |  |
|-----------------------|--------------------|-----------|---------------|-----------------------|---------------------------|-------------------------|----------------------------------------------------|--|
|                       | Clubs              |           |               |                       | Members                   |                         |                                                    |  |
| RESULTS FOR 2019-2020 |                    |           |               | RESULTS FOR 2019-2020 |                           |                         |                                                    |  |
| QUARTER               | NEW CLUB GOAL      | NEW CLUBS | DROPPED CLUBS | QUARTER               | MEMBER GROWTH NET<br>GOAL | MEMBER GROWTH<br>ACTUAL | DROPPED<br>MEMBERS ACTUAL<br>(including transfers) |  |
| JULY/AUG/SEPT         | 0                  | 0         | 0             | JULY/AUG/SEPT         | 4                         | 20                      | 22                                                 |  |
| OCT/NOV/DEC           | 0                  | 0         | 0             | OCT/NOV/DEC           | 3                         | 10                      | 16                                                 |  |
| JAN/FEB/MAR           | 0                  | 0         | 0             | JAN/FEB/MAR           | 2                         | 0                       | 0                                                  |  |
| APR/MAY/JUNE          | 1                  | 0         | 0             | APR/MAY/JUNE          | 6                         | 0                       | 0                                                  |  |